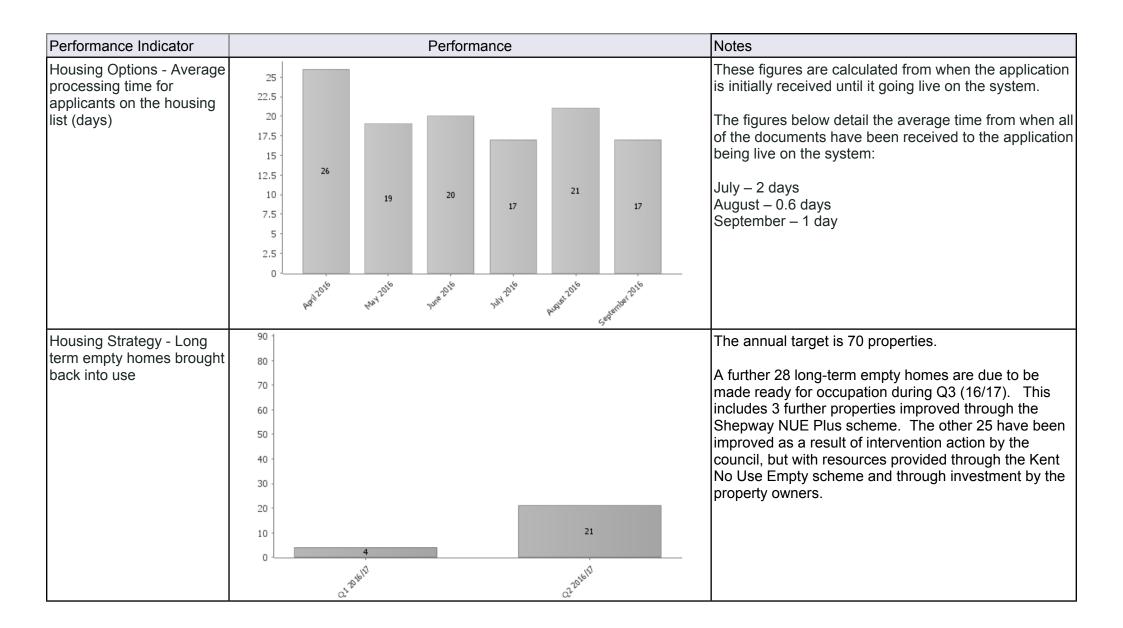

| Performance Indicator           | Performance           | Notes                                                              |
|---------------------------------|-----------------------|--------------------------------------------------------------------|
| Housing Strategy - Council      | 45 -                  | The annual target is 35 properties.                                |
| new builds to start on site     | 40 -                  | The Council has schemes in place and 41 homes are                  |
|                                 | 35 -                  | due to start on site during 16/17.                                 |
|                                 | 30 -                  |                                                                    |
|                                 | 25 -                  |                                                                    |
|                                 | 20 -                  |                                                                    |
|                                 | 15 -                  |                                                                    |
|                                 | 10 -                  |                                                                    |
|                                 | 5 -                   |                                                                    |
|                                 |                       |                                                                    |
|                                 | arashi                |                                                                    |
| Housing Strategy - HRA          | 13<br>12              | The annual target is 10 properties.                                |
| property acquisitions completed | 11 -<br>10 -          | A further 9 properties are currently being acquired by the council |
|                                 | 9 - 8 -               |                                                                    |
|                                 | 7 -                   |                                                                    |
|                                 | 6 -                   |                                                                    |
|                                 | 5 <del>-</del><br>4 - |                                                                    |
|                                 | 3 -                   |                                                                    |
|                                 | 2 1                   |                                                                    |
|                                 | 0 1                   |                                                                    |
|                                 | al Belli              |                                                                    |