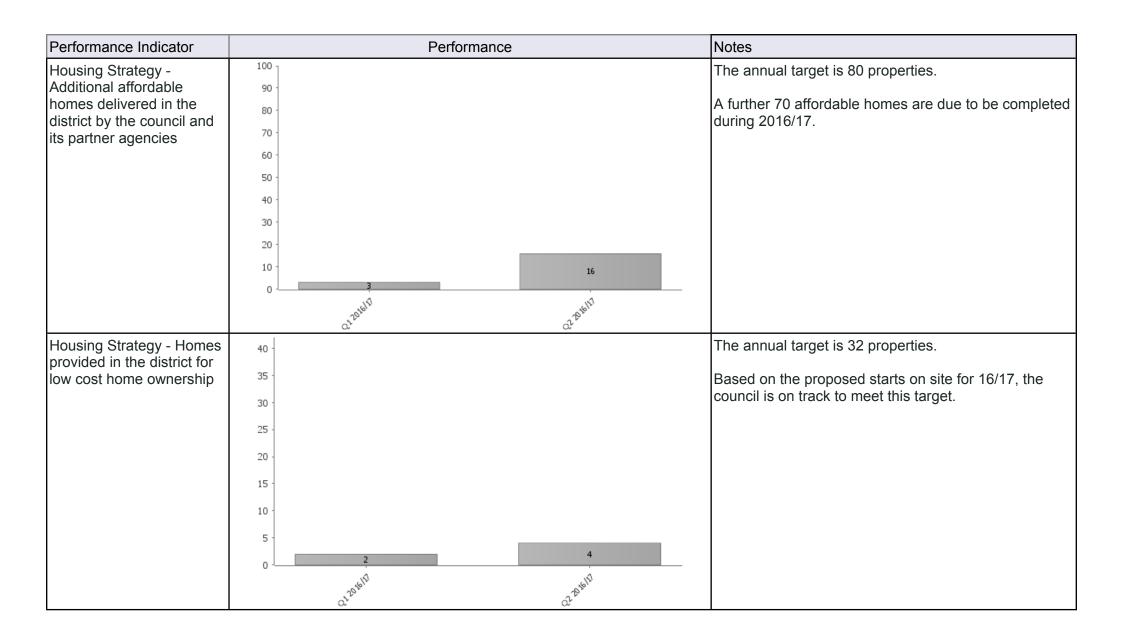

| Performance Indicator           | Performance           | Notes                                                              |
|---------------------------------|-----------------------|--------------------------------------------------------------------|
| Housing Strategy - Council      | 45 -                  | The annual target is 35 properties.                                |
| new builds to start on site     | 40 -                  | The Council has schemes in place and 41 homes are                  |
|                                 | 35 -                  | due to start on site during 16/17.                                 |
|                                 | 30 -                  |                                                                    |
|                                 | 25 -                  |                                                                    |
|                                 | 20 -                  |                                                                    |
|                                 | 15 -                  |                                                                    |
|                                 | 10 -                  |                                                                    |
|                                 | 5 -                   |                                                                    |
|                                 |                       |                                                                    |
|                                 | arashi                |                                                                    |
| Housing Strategy - HRA          | 13<br>12              | The annual target is 10 properties.                                |
| property acquisitions completed | 11 -<br>10 -          | A further 9 properties are currently being acquired by the council |
|                                 | 9 - 8 -               |                                                                    |
|                                 | 7 -                   |                                                                    |
|                                 | 6 -                   |                                                                    |
|                                 | 5 <del>-</del><br>4 - |                                                                    |
|                                 | 3 -                   |                                                                    |
|                                 | 2 1                   |                                                                    |
|                                 | 0 1                   |                                                                    |
|                                 | al Belli              |                                                                    |