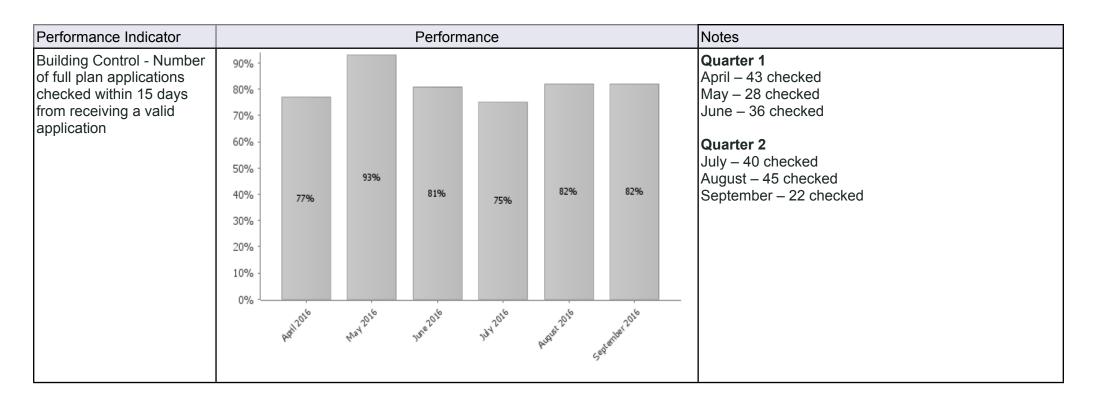

## Appendix 1

## **Quarter 2 Key Performance Indicators**





| Performance Indicator                                                  | Performance