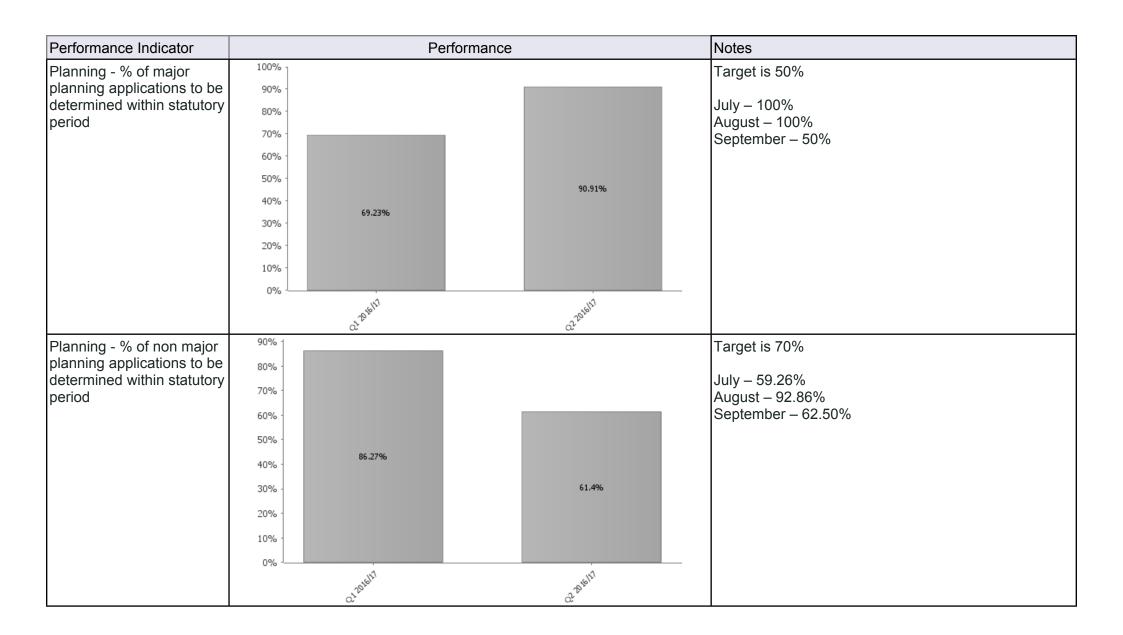

|                                                           |
|                           | 40% - |           |           |                                                           |
|                           | 30% - |           |           |                                                           |
|                           | 20% - |           | 39.2%     |                                                           |
|                           | 10% - |           |           |                                                           |
|                           | 0%    |           |           |                                                           |
|                           |       | QL 2016HT | 22 De 117 |                                                           |





| Performance Indicator                          | Performance   | Notes                                                                              |
|------------------------------------------------|---------------|------------------------------------------------------------------------------------|
| Waste Contract -                               | 100% ]        | This figure is reported every 4 months, the next one                               |
| Percentage of streets                          | 90% -         | being due in December and will therefore be included in the next quarterly report. |
| surveyed clear of litter within the district   | 80% -         | in the next quarterly report.                                                      |
|