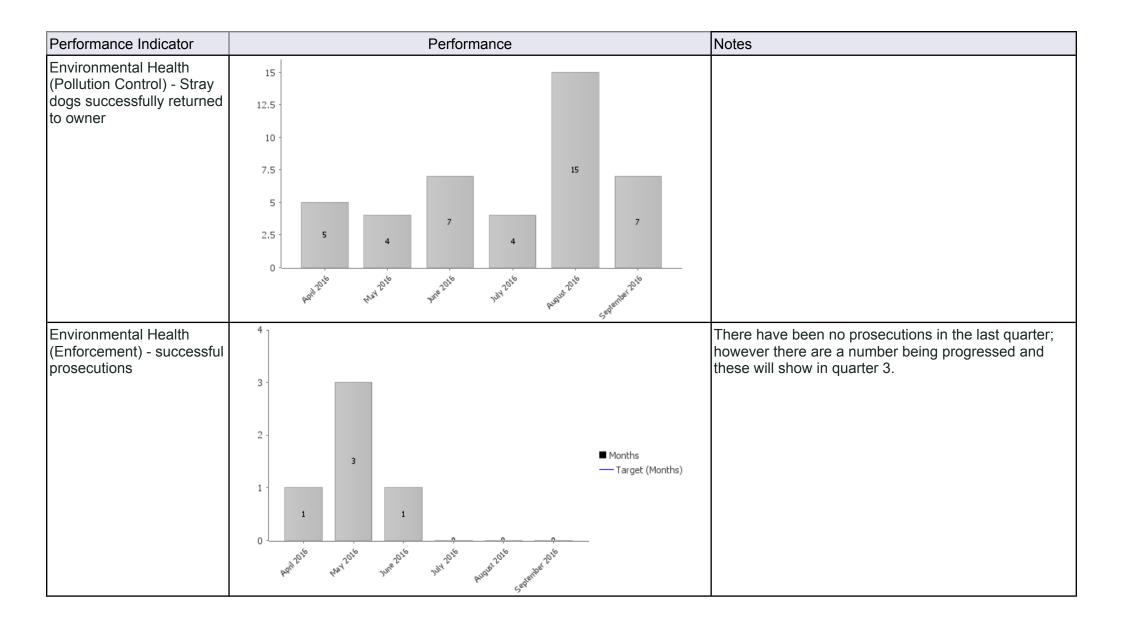

| Performance Indicator                                                                    | Performance                                                       |                            | Notes                                                                                                                                                                     |                                                              |
|------------------------------------------------------------------------------------------|-------------------------------------------------------------------|----------------------------|---------------------------------------------------------------------------------------------------------------------------------------------------------------------------|--------------------------------------------------------------|
| Commercial Unit - % of invoices paid within the agreed timescales                        | 100% -<br>90% -<br>80% -                                          |                            | Department Charities Communications                                                                                                                                       | On Time<br>100%<br>97.37%                                    |
|                                                                                          | 70% - 60% - 50% - 96.97% 40% - 30% - 20% -                        | 95.3%                      | Community Safety Commercial & Technical Services East Kent Housing Finance Human Resources Leadership Support Planning & Environmental Health Regeneration & Economic Dev | 97.65%<br>94.02%<br>96.55%<br>90.79%<br>100%<br>100%<br>100% |
|                                                                                          | 0% Lakin                                                          | C.P. Markelly              | Strategic Dev Projects Solicitors                                                                                                                                         | 100%<br>99.45%                                               |
| Environmental Health<br>(Pollution Control) -<br>Number of enforcement<br>notices served | 13 12 11 10 9 8 7 6 5 4 3 6 5 6 7 6 7 6 7 6 7 6 7 6 7 6 7 6 7 6 7 | ■ Months — Target (Months) |                                                                                                                                                                           |                                                              |

| Performance Indicator                                             | Performance                                                                                                                                                                             | Notes                                                                                                             |
|-------------------------------------------------------------------|-----------------------------------------------------------------------------------------------------------------------------------------------------------------------------------------|-------------------------------------------------------------------------------------------------------------------|
| Environmental Health (Enforcement) - formal cautions issued       | 2.75 - 2.5 - 2.5 - 2.5 - 2 - 1.75 - 1.5 - 1.5 - 1.5 - 1.5 - 1.5 - 1.25 - 0.5 - 0.5 - 0.25 - 0 - 1 - 0.75 - 0.5 - 0.25 - 0 - 1 - 0.75 - 0.5 - 0.25 - 0 - 0 - 0 - 0 - 0 - 0 - 0 - 0 - 0 - | September – both cautions were issued to the same person following a fly tipping investigation in Tontine Street. |
| Environmental Health (Enforcement) - fixed penalty notices issued | 13 12 11 10 9 8 7 6 5 4 3 2 1 5 12 9 7 5 10 10 10 10 10 10 10 10 10 10 10 10 10                                                                                                         |                                                                                                                   |