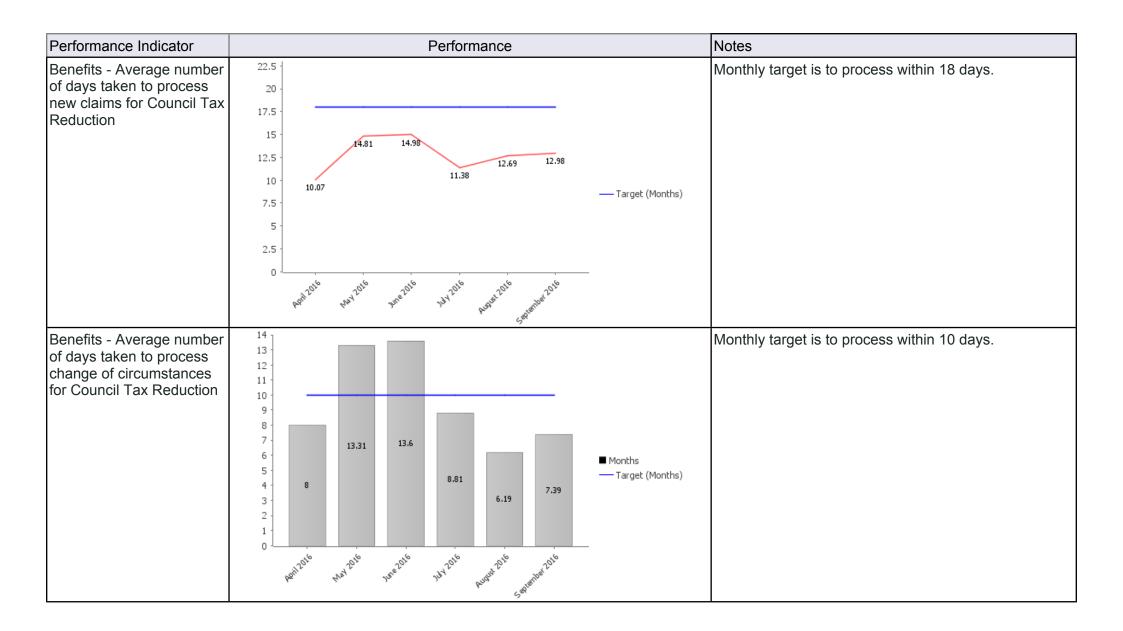

| Performance Indicator                                                                                                        | Performance                                                                                                                 | Notes                                        |
|------------------------------------------------------------------------------------------------------------------------------|-----------------------------------------------------------------------------------------------------------------------------|----------------------------------------------|
| Benefits - Average number of days taken to process new claims for Housing Benefit                                            | 22.5 - 20 - 17.5 - 15 - 14.95 14.4 13.6 14.98 12.5 - 10 - 11.27 11.42 — Target (Months) — Target (Months) — Target (Months) | Monthly target is to process within 18 days. |
| Benefits - Average number of days to process new claims for Housing Benefit from the date the complete evidence is received. | 13<br>12<br>11                                                                                                              | Monthly target is to process within 10 days. |

| Performance Indicator                                                                                                                 | Performance                                                                                                                                                                                                                                                                                                                                                                                                                                                                                                                                                                                                                                                                                                                                                                                                                                                                                                                                                                                                                                                                                                                                                                                                                                                                                                                                                                                                                                                                                                                                                                                                                                                                                                                                                                                                                                                                                                                                                                                                                                                                                                                    | Notes                                        |
|---------------------------------------------------------------------------------------------------------------------------------------|--------------------------------------------------------------------------------------------------------------------------------------------------------------------------------------------------------------------------------------------------------------------------------------------------------------------------------------------------------------------------------------------------------------------------------------------------------------------------------------------------------------------------------------------------------------------------------------------------------------------------------------------------------------------------------------------------------------------------------------------------------------------------------------------------------------------------------------------------------------------------------------------------------------------------------------------------------------------------------------------------------------------------------------------------------------------------------------------------------------------------------------------------------------------------------------------------------------------------------------------------------------------------------------------------------------------------------------------------------------------------------------------------------------------------------------------------------------------------------------------------------------------------------------------------------------------------------------------------------------------------------------------------------------------------------------------------------------------------------------------------------------------------------------------------------------------------------------------------------------------------------------------------------------------------------------------------------------------------------------------------------------------------------------------------------------------------------------------------------------------------------|----------------------------------------------|
| Benefits - Average number of days taken to process change of circumstances for Housing Benefit                                        | 13 12 11 10 9 8 7 6 5 5.76 5.38 5.12 — Target (Months)  3.8  4.19  Applitation Applies | Monthly target is to process within 10 days. |
| Benefits - Average number of days to process change of circumstances for Housing Benefit from the date complete evidence is received. | 9 6.81  4.05  3.12  4.05  3.74  — Target (Months)                                                                                                                                                                                                                                                                                                                                                                                                                                                                                                                                                                                                                                                                                                                                                                                                                                                                                                                                                                                                                                                                                                                                                                                                                                                                                                                                                                                                                                                                                                                                                                                                                                                                                                                                                                                                                                                                                                                                                                                                                                                                              | Monthly target is to process within 7 days.  |