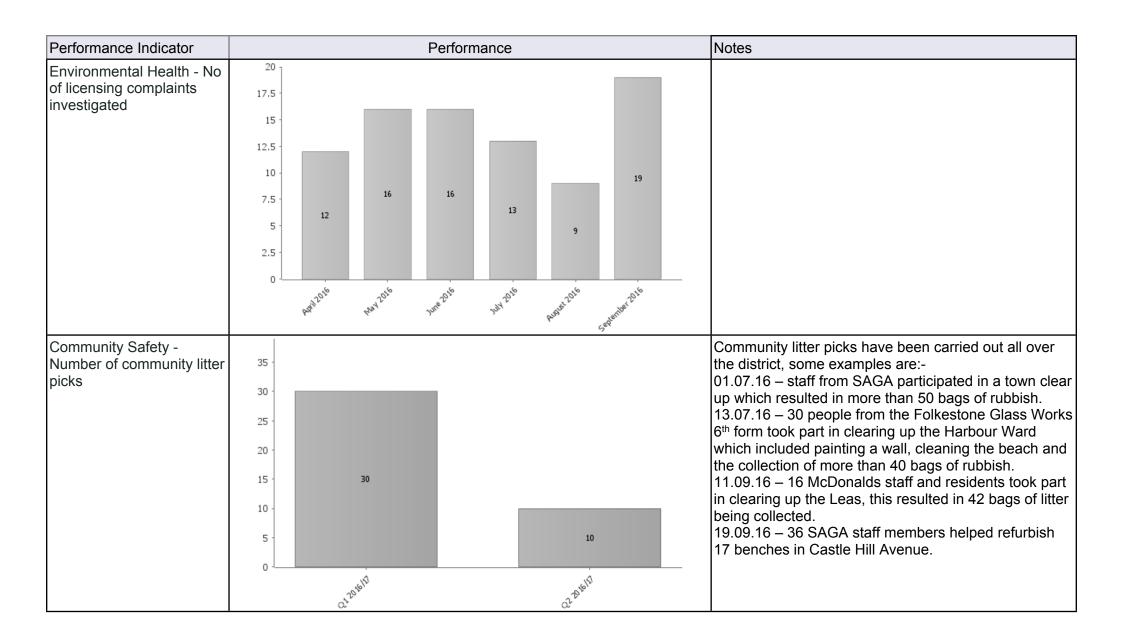

|                                                                                                                                                                                                                                                                                                            |





| Performance Indicator                 |       | Pe        | rformance  | Notes                                                                       |
|---------------------------------------|-------|-----------|------------|-----------------------------------------------------------------------------|
| Community Safety - CPN notices served | 3.5   |           |            | All CPN notices that have been served have been for accumulations of waste. |
|                                       | 3 -   |           |            |                                                                             |
|                                       | 2.5 - |           |            |                                                                             |
|