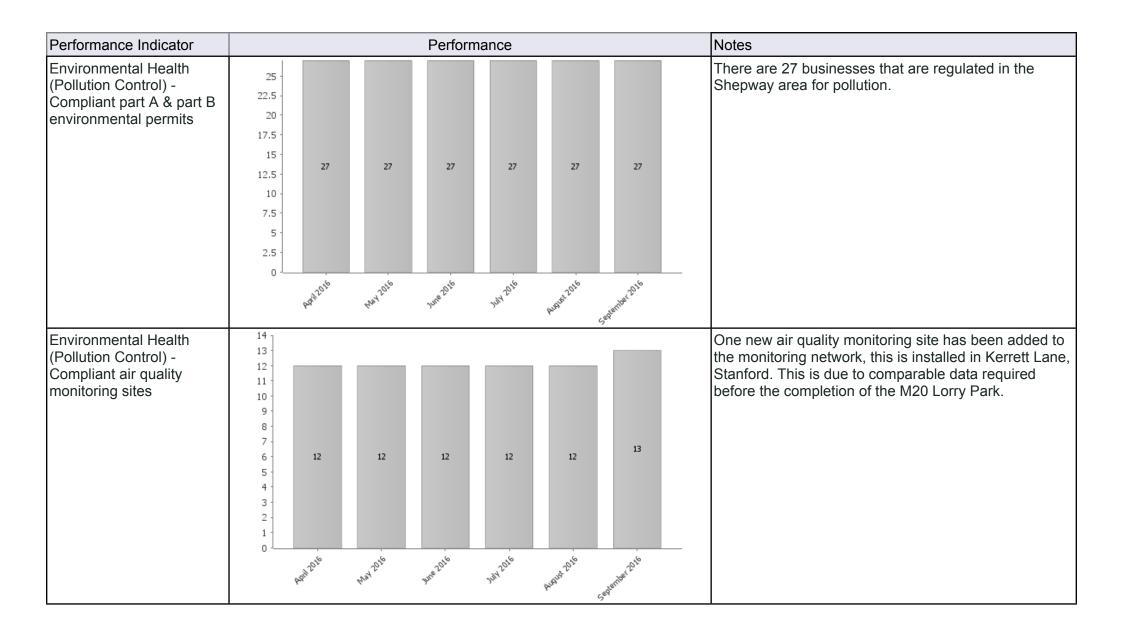

| Performance Indicator                                                        | Performance                                                                                                                                                                                                                                                                                                                                                                                                                                                                                                                                                                                                                                                                                                                                                                                                                                                                                                                                                                                                                                                                                                                                                                                                                                                                                                                                                                                                                                                                                                                                                                                                                                                                                                                                                                                                                                                                                                                                                                                                                                                                                                                    | Notes                                                                                                                                                                                                                                                                                                      |
|------------------------------------------------------------------------------|--------------------------------------------------------------------------------------------------------------------------------------------------------------------------------------------------------------------------------------------------------------------------------------------------------------------------------------------------------------------------------------------------------------------------------------------------------------------------------------------------------------------------------------------------------------------------------------------------------------------------------------------------------------------------------------------------------------------------------------------------------------------------------------------------------------------------------------------------------------------------------------------------------------------------------------------------------------------------------------------------------------------------------------------------------------------------------------------------------------------------------------------------------------------------------------------------------------------------------------------------------------------------------------------------------------------------------------------------------------------------------------------------------------------------------------------------------------------------------------------------------------------------------------------------------------------------------------------------------------------------------------------------------------------------------------------------------------------------------------------------------------------------------------------------------------------------------------------------------------------------------------------------------------------------------------------------------------------------------------------------------------------------------------------------------------------------------------------------------------------------------|------------------------------------------------------------------------------------------------------------------------------------------------------------------------------------------------------------------------------------------------------------------------------------------------------------|
| Environmental Health - % of premises due for inspection, which are completed | 100% 90% - 80% - 70% - 60% - 50% - 40% - 30% - 20% - 10% - 10% - 10% - 10% - 10% - 10% - 10% - 10% - 10% - 10% - 10% - 10% - 10% - 10% - 10% - 10% - 10% - 10% - 10% - 10% - 10% - 10% - 10% - 10% - 10% - 10% - 10% - 10% - 10% - 10% - 10% - 10% - 10% - 10% - 10% - 10% - 10% - 10% - 10% - 10% - 10% - 10% - 10% - 10% - 10% - 10% - 10% - 10% - 10% - 10% - 10% - 10% - 10% - 10% - 10% - 10% - 10% - 10% - 10% - 10% - 10% - 10% - 10% - 10% - 10% - 10% - 10% - 10% - 10% - 10% - 10% - 10% - 10% - 10% - 10% - 10% - 10% - 10% - 10% - 10% - 10% - 10% - 10% - 10% - 10% - 10% - 10% - 10% - 10% - 10% - 10% - 10% - 10% - 10% - 10% - 10% - 10% - 10% - 10% - 10% - 10% - 10% - 10% - 10% - 10% - 10% - 10% - 10% - 10% - 10% - 10% - 10% - 10% - 10% - 10% - 10% - 10% - 10% - 10% - 10% - 10% - 10% - 10% - 10% - 10% - 10% - 10% - 10% - 10% - 10% - 10% - 10% - 10% - 10% - 10% - 10% - 10% - 10% - 10% - 10% - 10% - 10% - 10% - 10% - 10% - 10% - 10% - 10% - 10% - 10% - 10% - 10% - 10% - 10% - 10% - 10% - 10% - 10% - 10% - 10% - 10% - 10% - 10% - 10% - 10% - 10% - 10% - 10% - 10% - 10% - 10% - 10% - 10% - 10% - 10% - 10% - 10% - 10% - 10% - 10% - 10% - 10% - 10% - 10% - 10% - 10% - 10% - 10% - 10% - 10% - 10% - 10% - 10% - 10% - 10% - 10% - 10% - 10% - 10% - 10% - 10% - 10% - 10% - 10% - 10% - 10% - 10% - 10% - 10% - 10% - 10% - 10% - 10% - 10% - 10% - 10% - 10% - 10% - 10% - 10% - 10% - 10% - 10% - 10% - 10% - 10% - 10% - 10% - 10% - 10% - 10% - 10% - 10% - 10% - 10% - 10% - 10% - 10% - 10% - 10% - 10% - 10% - 10% - 10% - 10% - 10% - 10% - 10% - 10% - 10% - 10% - 10% - 10% - 10% - 10% - 10% - 10% - 10% - 10% - 10% - 10% - 10% - 10% - 10% - 10% - 10% - 10% - 10% - 10% - 10% - 10% - 10% - 10% - 10% - 10% - 10% - 10% - 10% - 10% - 10% - 10% - 10% - 10% - 10% - 10% - 10% - 10% - 10% - 10% - 10% - 10% - 10% - 10% - 10% - 10% - 10% - 10% - 10% - 10% - 10% - 10% - 10% - 10% - 10% - 10% - 10% - 10% - 10% - 10% - 10% - 10% - 10% - 10% - 10% - 10% - 10% - 10% - 10% - 10% - 10% - 10% - 10% - 10% - 10% - 10% - 10% - 10% - 10% - 10% - 10% - 10% - 10% - 1 | The figures are low for July and September due to leave. Agreement has been sought for planned overtime where 100 inspections will be carried out to assist with the workload.  Action is also being carried out to train an additional officer in order that they are able to undertake food inspections. |
| Environmental Health - No of licensed premises inspected                     | 15 - 12.5 - 10 - 7.5 - 8 7 15 5 - 2.5 - 0                                                                                                                                                                                                                                                                                                                                                                                                                                                                                                                                                                                                                                                                                                                                                                                                                                                                                                                                                                                                                                                                                                                                                                                                                                                                                                                                                                                                                                                                                                                                                                                                                                                                                                                                                                                                                                                                                                                                                                                                                                                                                      |                                                                                                                                                                                                                                                                                                            |