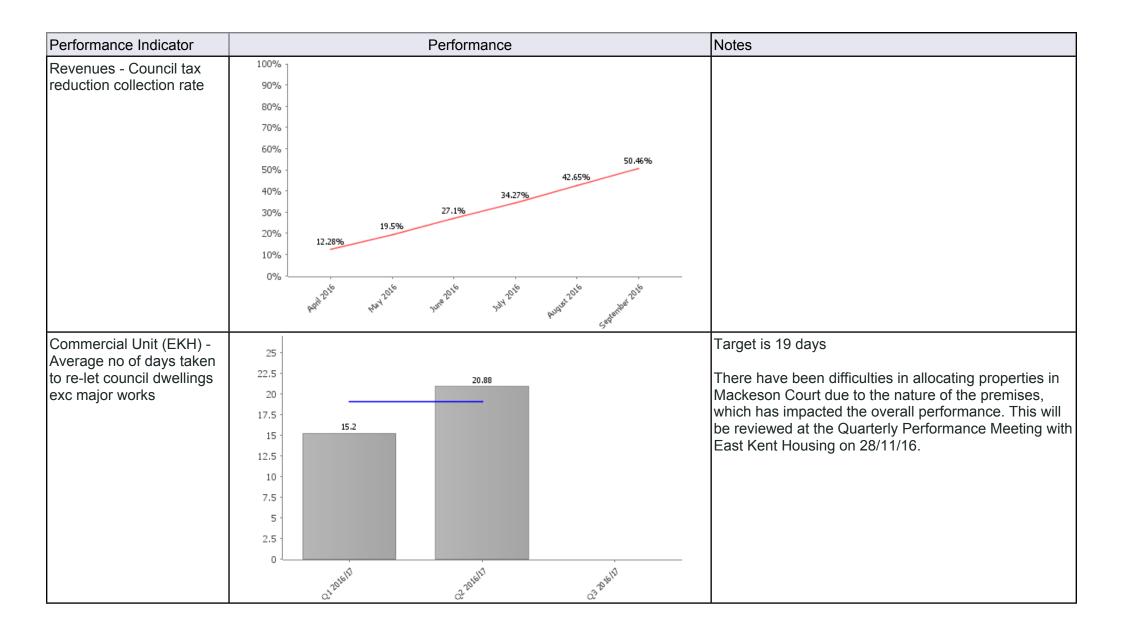

## **Quarter 2 Key Performance Indicators**

| Performance Indicator                                                  | Performance                                                                                                                                                                                                                                                                                                                                                                                                                                                                                                                                                                                                                                                                                                                                                                                                                                                                                                                                                                                                                                                                                                                                                                                                                                                                                                                                                                                                                                                                                                                                                                                                                                                                                                                                                                                                                                                                                                                                                                                                                                                                                                                                | Notes                                                                                                                                                         |
|------------------------------------------------------------------------|--------------------------------------------------------------------------------------------------------------------------------------------------------------------------------------------------------------------------------------------------------------------------------------------------------------------------------------------------------------------------------------------------------------------------------------------------------------------------------------------------------------------------------------------------------------------------------------------------------------------------------------------------------------------------------------------------------------------------------------------------------------------------------------------------------------------------------------------------------------------------------------------------------------------------------------------------------------------------------------------------------------------------------------------------------------------------------------------------------------------------------------------------------------------------------------------------------------------------------------------------------------------------------------------------------------------------------------------------------------------------------------------------------------------------------------------------------------------------------------------------------------------------------------------------------------------------------------------------------------------------------------------------------------------------------------------------------------------------------------------------------------------------------------------------------------------------------------------------------------------------------------------------------------------------------------------------------------------------------------------------------------------------------------------------------------------------------------------------------------------------------------------|---------------------------------------------------------------------------------------------------------------------------------------------------------------|
| Business Support - LLC searches responded to within 10 working days    | 100% -<br>90% -<br>80% -<br>70% -<br>60% -<br>50% -<br>99.48% 91% 95.38% 100% 97.16% 97.16% 97.16% 100% 97.16% 100% 97.16% 100% 97.16% 100% 97.16% 100% 97.16% 100% 97.16% 100% 97.16% 100% 97.16% 100% 97.16% 100% 97.16% 100% 97.16% 100% 97.16% 100% 97.16% 100% 97.16% 100% 97.16% 100% 97.16% 100% 97.16% 100% 97.16% 100% 97.16% 100% 97.16% 100% 97.16% 100% 97.16% 100% 97.16% 100% 97.16% 100% 97.16% 100% 97.16% 100% 97.16% 100% 97.16% 100% 97.16% 100% 97.16% 100% 97.16% 100% 97.16% 100% 97.16% 100% 97.16% 100% 97.16% 100% 97.16% 100% 97.16% 100% 97.16% 100% 97.16% 100% 97.16% 100% 97.16% 100% 97.16% 100% 97.16% 100% 97.16% 100% 97.16% 100% 97.16% 100% 97.16% 100% 97.16% 100% 97.16% 100% 97.16% 100% 97.16% 100% 97.16% 100% 97.16% 100% 97.16% 100% 97.16% 100% 97.16% 100% 97.16% 100% 97.16% 100% 97.16% 100% 97.16% 100% 97.16% 100% 97.16% 100% 97.16% 100% 97.16% 100% 97.16% 100% 97.16% 100% 97.16% 100% 97.16% 100% 97.16% 100% 97.16% 100% 97.16% 100% 97.16% 100% 97.16% 100% 97.16% 100% 97.16% 100% 97.16% 100% 97.16% 100% 97.16% 100% 97.16% 100% 97.16% 100% 97.16% 100% 97.16% 100% 97.16% 100% 97.16% 100% 97.16% 100% 97.16% 100% 97.16% 100% 97.16% 100% 97.16% 100% 97.16% 100% 97.16% 100% 97.16% 100% 97.16% 100% 97.16% 100% 97.16% 100% 97.16% 100% 97.16% 100% 97.16% 100% 97.16% 100% 97.16% 100% 97.16% 100% 97.16% 100% 97.16% 100% 97.16% 100% 97.16% 100% 97.16% 100% 97.16% 100% 97.16% 100% 97.16% 100% 97.16% 100% 97.16% 100% 97.16% 100% 97.16% 100% 97.16% 100% 97.16% 100% 97.16% 100% 97.16% 100% 97.16% 100% 97.16% 100% 97.16% 100% 97.16% 100% 97.16% 100% 97.16% 100% 97.16% 100% 97.16% 100% 97.16% 100% 97.16% 100% 97.16% 100% 97.16% 100% 97.16% 100% 97.16% 100% 97.16% 100% 97.16% 100% 97.16% 100% 97.16% 100% 97.16% 100% 97.16% 100% 97.16% 100% 97.16% 100% 97.16% 100% 97.16% 100% 97.16% 100% 97.16% 100% 97.16% 100% 97.16% 100% 97.16% 100% 97.16% 100% 97.16% 100% 97.16% 100% 97.16% 100% 97.16% 100% 97.16% 100% 97.16% 100% 97.16% 100% 97.16% 97.16% 97.16% 97.16% 97.16% 97.16% 97.16% 97.16% 97.16% 97.16% 97.16% 97.16% 97.16% 97.16% 97.16% 9 | 211 searches were received in September of these, 6 were responded to over 10 working days, due to requiring a response from KCC to the optional question 21. |
|                                                                        | and take the factor the suntake the settle s             |                                                                                                                                                               |
| Business Support - All LLC queries responded to within 20 working days |                                                                                                                                                                                                                                                                                                                                                                                                                                                                                                                                                                                                                                                                                                                                                                                                                                                                                                                                                                                                                                                                                                                                                                                                                                                                                                                                                                                                                                                                                                                                                                                                                                                                                                                                                                                                                                                                                                                                                                                                                                                                                                                                            |                                                                                                                                                               |