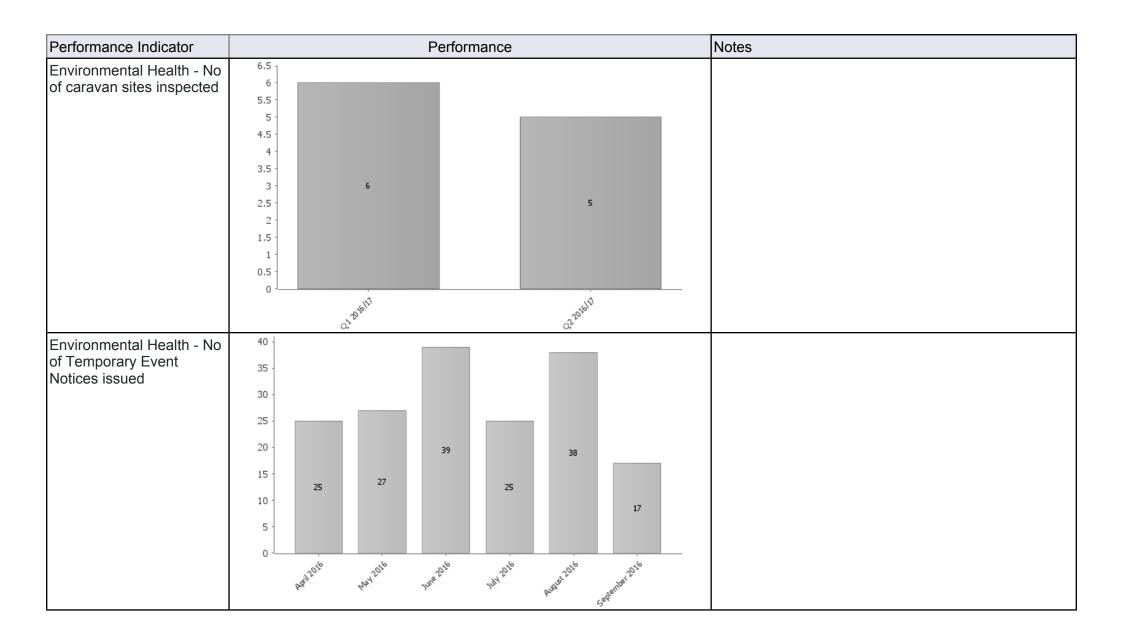

|                                                                                                                                                                                                                                                                                                            |





| Performance Indicator                 |       | Pe        | rformance  | Notes                                                                       |
|---------------------------------------|-------|-----------|------------|-----------------------------------------------------------------------------|
| Community Safety - CPN notices served | 3.5   |           |            | All CPN notices that have been served have been for accumulations of waste. |
|                                       | 3 -   |           |            |                                                                             |
|                                       | 2.5 - |           |            |                                                                             |
|