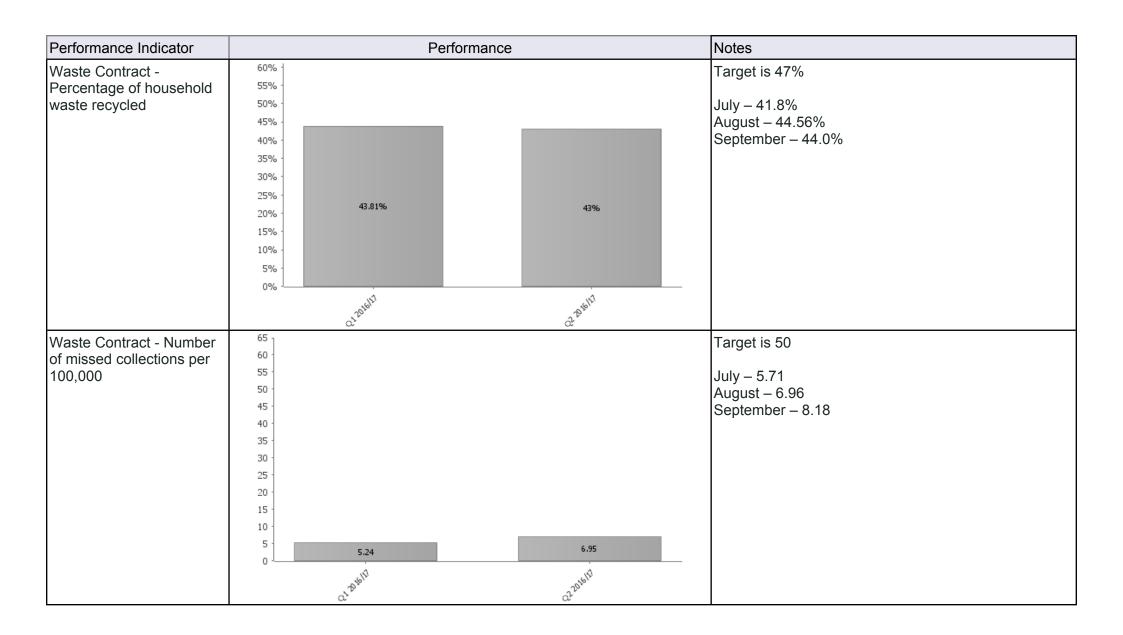

|                                                           |
|                           | 40% - |           |           |                                                           |
|                           | 30% - |           |           |                                                           |
|                           | 20% - |           | 39.2%     |                                                           |
|                           | 10% - |           |           |                                                           |
|                           | 0%    |           |           |                                                           |
|                           |       | QL 2016HT | 22 De 117 |                                                           |





| Performance Indicator                          | Performance   | Notes                                                                              |
|------------------------------------------------|---------------|------------------------------------------------------------------------------------|
| Waste Contract -                               | 100% ]        | This figure is reported every 4 months, the next one                               |
| Percentage of streets                          | 90% -         | being due in December and will therefore be included in the next quarterly report. |
| surveyed clear of litter within the district   | 80% -         | in the next quarterly report.                                                      |
|