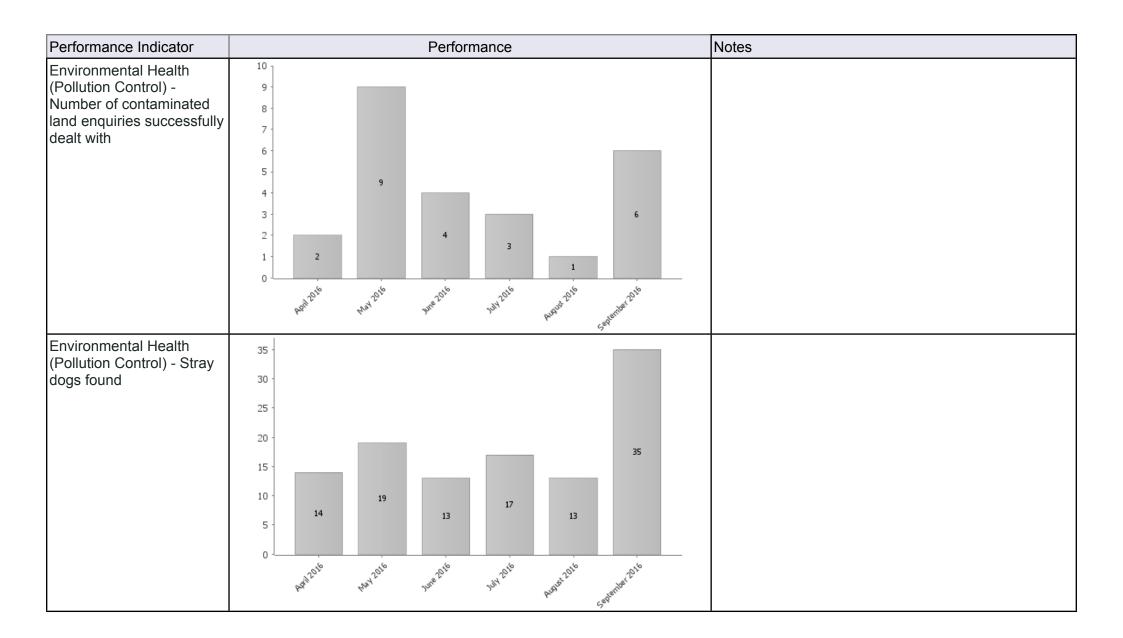

| Performance Indicator                                                                    | Performance                                                       |                            | Notes                                                                                                                                                                     |                                                              |
|------------------------------------------------------------------------------------------|-------------------------------------------------------------------|----------------------------|---------------------------------------------------------------------------------------------------------------------------------------------------------------------------|--------------------------------------------------------------|
| Commercial Unit - % of invoices paid within the agreed timescales                        | 100% -<br>90% -<br>80% -                                          |                            | Department Charities Communications                                                                                                                                       | On Time<br>100%<br>97.37%                                    |
|                                                                                          | 70% - 60% - 50% - 96.97% 40% - 30% - 20% -                        | 95.3%                      | Community Safety Commercial & Technical Services East Kent Housing Finance Human Resources Leadership Support Planning & Environmental Health Regeneration & Economic Dev | 97.65%<br>94.02%<br>96.55%<br>90.79%<br>100%<br>100%<br>100% |
|                                                                                          | 0% Lakin                                                          | C.P. Markelly              | Strategic Dev Projects Solicitors                                                                                                                                         | 100%<br>99.45%                                               |
| Environmental Health<br>(Pollution Control) -<br>Number of enforcement<br>notices served | 13 12 11 10 9 8 7 6 5 4 3 6 5 6 7 6 7 6 7 6 7 6 7 6 7 6 7 6 7 6 7 | ■ Months — Target (Months) |                                                                                                                                                                           |                                                              |