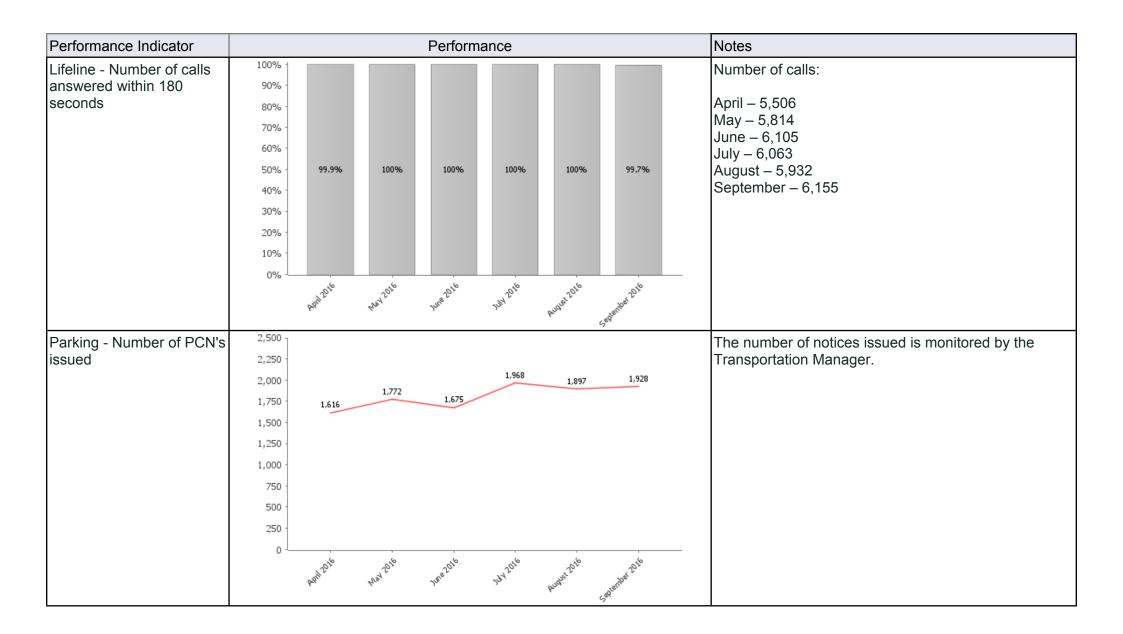

%   90%   90%   90%   90%   90%   90%   90%   90%   90%   90%   90%   90%   90%   90%   90%   90%   90%   90%   90%   90%   90%   90%   90%   90%   90%   90%   90%   90%   90%   90%   90%   90%   90%   90%   90%   90%   90%   90%   90%   90%   90%   90%   90%   90%   90%   90%   90%   90%   90%   90%   90%   90%   90%   90%   90%   90%   90%   90%   90%   90%   90%   90%   90%   90%   90%   90%   90%   90%   90%   90%   90%   90%   90%   90%   90%   90%   90%   90%   90%   90%   90%   90%   90%   90%   90%   90%   90%   90%   90%   90%   90%   90%   90%   90%   90%   90%   90%   90%   90%   90%   90%   90%   90%   90%   90%   90%   90%   90%   90%   90%   90%   90%   90%   90% | Number of calls:-  April – 5,427  May – 5,749  June – 6,014  July – 5,939  August – 5,814  September – 6,006 |



| Performance Indicator     |       | Performa  | ance      | Notes                                                     |
|---------------------------|-------|-----------|-----------|-----------------------------------------------------------|
| Parking - British vehicle | 90% - |           |           | Annual target is 70%.                                     |
| PCN recovery rate         | 80% - |           |           | The quarter 1 figure was for all vehicles.                |
|                           | 70% - |           |           | The quarter ringule was for all verifices.                |
|                           | 60% - |           |           |                                                           |
|                           | 50% - |           |           |