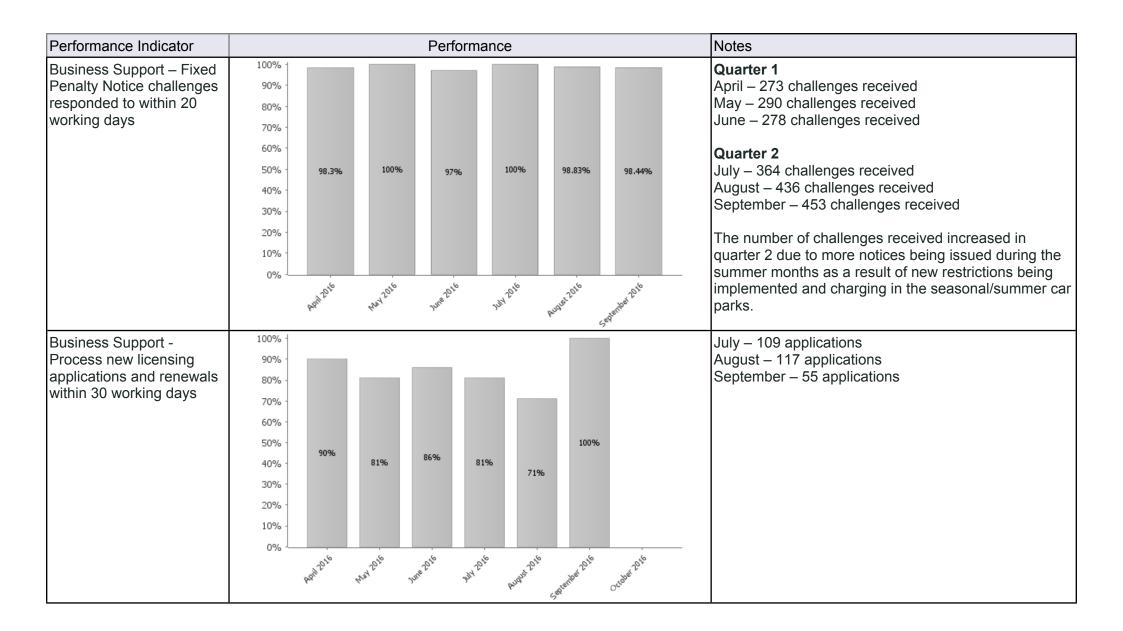

|                                                                                                                                                               |



| Performance Indicator                      |            | Performa                                                           | ance                    | Notes                                               |
|--------------------------------------------|------------|--------------------------------------------------------------------|-------------------------|-----------------------------------------------------|
| Corporate Debt - Business rates collection | 70% -      |                                                                    |                         | The collection target is being exceeded each month. |
|                                            | 60% -      | 58/64%                                                             |                         |