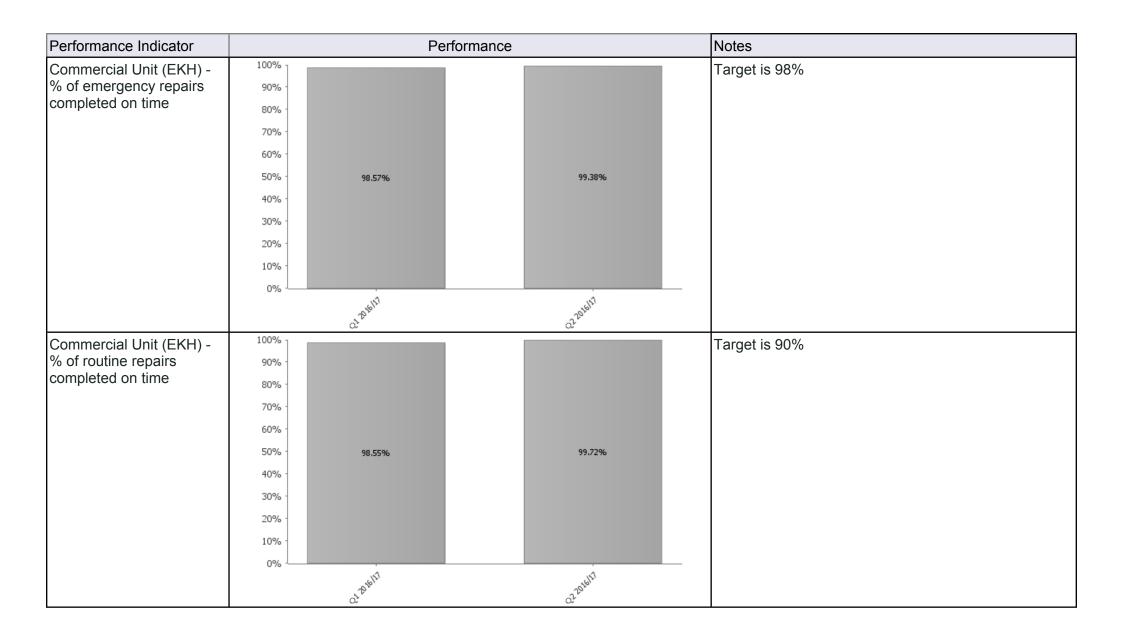

| Performance Indicator                      |            | Performa                                                           | ance                    | Notes                                               |
|--------------------------------------------|------------|--------------------------------------------------------------------|-------------------------|-----------------------------------------------------|
| Corporate Debt - Business rates collection | 70% -      |                                                                    |                         | The collection target is being exceeded each month. |
|                                            | 60% -      | 58/64%                                                             |                         |                                                     |
|                                            | 50% -      | 45.9%                                                              |                         |                                                     |
|                                            | 40% -      | 42.87%                                                             |                         |                                                     |
|                                            | 30% -      | 33,45%                                                             | — Target (Months)       |                                                     |
|                                            | 20% -      | 25,4%                                                              |                         |                                                     |
|                                            | 10% -      | 15.22%                                                             |                         |                                                     |
|                                            | 0%         | dy dy dy dy dy                                                     |                         |                                                     |
|                                            |            | AND THE MAY TO BE THE TOTAL THAT OF WHICH SERVEN TOTAL COOKEN TO A | December Die Lander Dil |                                                     |
| Environmental Health - %                   | 100%       | 1                                                                  |                         |                                                     |
| of premises rated 3 or above               | 90%<br>80% |                                                                    |                         |                                                     |
|                                            | 70%        |                                                                    |                         |                                                     |
|                                            | 60%        |                                                                    |                         |                                                     |
|                                            | 50%        | 93.18%                                                             | 93.97%                  |                                                     |
|                                            | 40%        |                                                                    |                         |                                                     |
|                                            | 30%<br>20% |                                                                    |                         |                                                     |
|                                            | 10%        |                                                                    |                         |                                                     |
|                                            | 0%         |                                                                    |                         |                                                     |
|                                            |            | CL 28 Feb.                                                         | Q <sup>2</sup> Mestr    |                                                     |