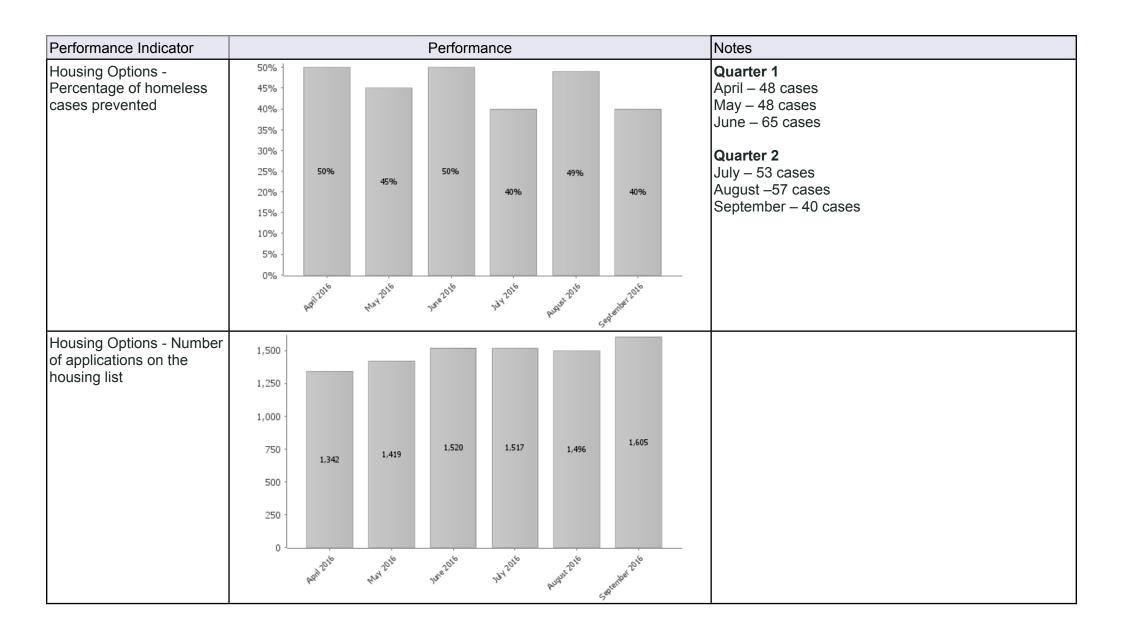

| Performance Indicator      |      |            |          | Perfor    | mance   |             |               | Notes                                                                        |
|----------------------------|------|------------|----------|-----------|---------|-------------|---------------|------------------------------------------------------------------------------|
| Housing Options - Number   | 40 - |            |          |           |         |             |               | In Quarter 2, the Housing Options Team received a                            |
| of homeless decisions made | 35 - |            |          |           |         |             |               | total of 338 homeless approaches, from this 62 homeless decisions were made. |
|                            | 30 - |            |          |           |         |             |               |                                                                              |
|                            | 25 - |            |          |           |         |             |               |                                                                              |
|                            | 20 - | 40         |          |           |         |             |               |                                                                              |
|                            | 15 - |            | 27       | 28        |         |             |               |                                                                              |
|                            | 10 - |            |          |           | 22      | 17          | 23            |                                                                              |
|                            | 5 -  |            |          |           |         |             |               |                                                                              |
|                            | 0 —  | .60        | .6       | .%        | .%      | .6          | .6            |                                                                              |
|                            |      | April 2016 | May 2016 | June 2016 | My 2016 | August 2016 | September 216 |                                                                              |
| Housing Options - Average  |      |            |          |           |         |             | GET.          |                                                                              |
| number of people in        |      |            |          |           |         |             |               |                                                                              |
| temporary accommodation    | 30 - |            |          |           |         |             |               |                                                                              |
|                            | 25 - |            |          |           |         |             |               |                                                                              |
|                            | 20 - | 36         |          |           |         |             |               |                                                                              |
|                            | 15 - |            | 34       |           |         | 28          | 31            |                                                                              |
|                            | 10 - |            |          | 22        | 23      |             |               |                                                                              |
|                            | 5 -  |            |          |           |         |             |               |                                                                              |
|                            | _ ا  |            |          |           |         |             |               |                                                                              |
|                            | ŭ    | Potry 5016 | May 2016 | June 2016 | N 2016  | August 2016 | WI DIO        |                                                                              |
|                            |      | bu         | 4m       | Jn.       | Jr.     | RIGHT       | Septemb       |                                                                              |