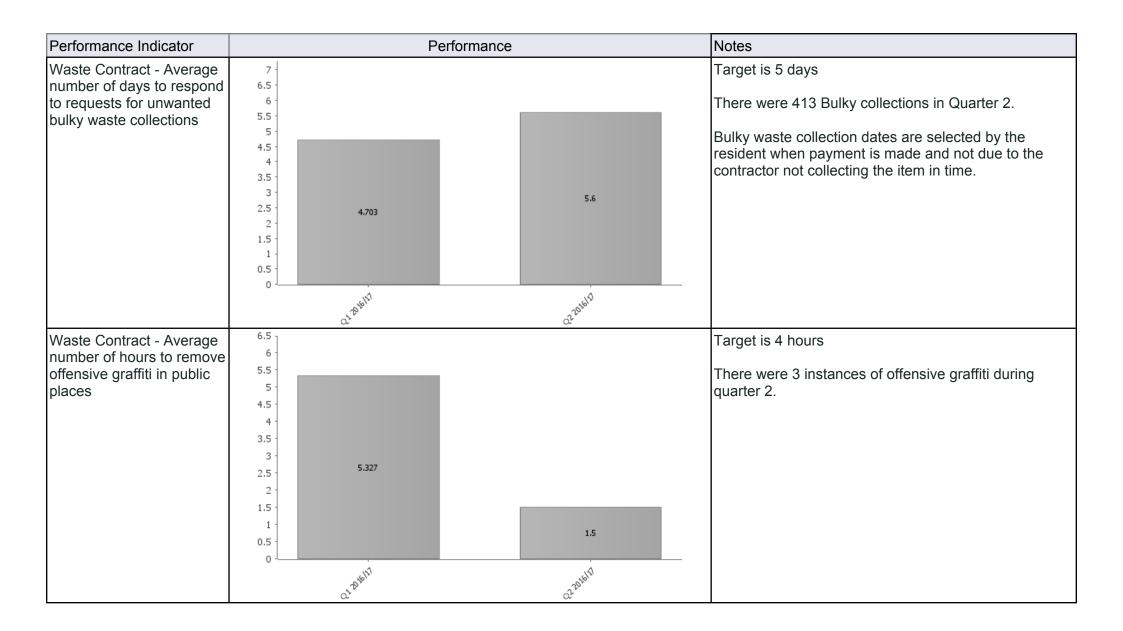

| Performance Indicator                                                                                                | Performance                                                                                                                                                                                                                                                                                                                                                                                                                                                                                                                                                                                                                                                                                                                                                                                                                                                                                                                                                                                                                                                                                                                                                                                                                                                                                                                                                                                                                                                                                                                                                                                                                                                                                                                                                                                                                                                                                                                                                                                                                                                                                                                    | Notes                                                                                                        |
|----------------------------------------------------------------------------------------------------------------------|--------------------------------------------------------------------------------------------------------------------------------------------------------------------------------------------------------------------------------------------------------------------------------------------------------------------------------------------------------------------------------------------------------------------------------------------------------------------------------------------------------------------------------------------------------------------------------------------------------------------------------------------------------------------------------------------------------------------------------------------------------------------------------------------------------------------------------------------------------------------------------------------------------------------------------------------------------------------------------------------------------------------------------------------------------------------------------------------------------------------------------------------------------------------------------------------------------------------------------------------------------------------------------------------------------------------------------------------------------------------------------------------------------------------------------------------------------------------------------------------------------------------------------------------------------------------------------------------------------------------------------------------------------------------------------------------------------------------------------------------------------------------------------------------------------------------------------------------------------------------------------------------------------------------------------------------------------------------------------------------------------------------------------------------------------------------------------------------------------------------------------|--------------------------------------------------------------------------------------------------------------|
| Housing Strategy - Private sector homes improved as a result of intervention by the council and its partner agencies | 150 - 125 - 100 - 75 - 50 - 25 - 0 - 28 - 0 - 0 - 0 - 0 - 0 - 0 - 0 - 0 - 0 - 0                                                                                                                                                                                                                                                                                                                                                                                                                                                                                                                                                                                                                                                                                                                                                                                                                                                                                                                                                                                                                                                                                                                                                                                                                                                                                                                                                                                                                                                                                                                                                                                                                                                                                                                                                                                                                                                                                                                                                                                                                                                | The annual target is 120 properties, year to date 102 properties have been improved.                         |
| Lifeline - Number of calls<br>answered within 60<br>seconds                                                          | 100%   98.7% 99% 98.2% 97.8% 98.2% 97.7%   90%   98.2% 97.8% 98.2% 97.7%   90%   90%   90%   90%   90%   90%   90%   90%   90%   90%   90%   90%   90%   90%   90%   90%   90%   90%   90%   90%   90%   90%   90%   90%   90%   90%   90%   90%   90%   90%   90%   90%   90%   90%   90%   90%   90%   90%   90%   90%   90%   90%   90%   90%   90%   90%   90%   90%   90%   90%   90%   90%   90%   90%   90%   90%   90%   90%   90%   90%   90%   90%   90%   90%   90%   90%   90%   90%   90%   90%   90%   90%   90%   90%   90%   90%   90%   90%   90%   90%   90%   90%   90%   90%   90%   90%   90%   90%   90%   90%   90%   90%   90%   90%   90%   90%   90%   90%   90%   90%   90%   90%   90%   90%   90%   90%   90%   90%   90%   90%   90%   90%   90%   90%   90%   90%   90%   90%   90%   90%   90%   90%   90%   90%   90%   90%   90%   90%   90%   90%   90%   90%   90%   90%   90%   90%   90%   90%   90%   90%   90%   90%   90%   90%   90%   90%   90%   90%   90%   90%   90%   90%   90%   90%   90%   90%   90%   90%   90%   90%   90%   90%   90%   90%   90%   90%   90%   90%   90%   90%   90%   90%   90%   90%   90%   90%   90%   90%   90%   90%   90%   90%   90%   90%   90%   90%   90%   90%   90%   90%   90%   90%   90%   90%   90%   90%   90%   90%   90%   90%   90%   90%   90%   90%   90%   90%   90%   90%   90%   90%   90%   90%   90%   90%   90%   90%   90%   90%   90%   90%   90%   90%   90%   90%   90%   90%   90%   90%   90%   90%   90%   90%   90%   90%   90%   90%   90%   90%   90%   90%   90%   90%   90%   90%   90%   90%   90%   90%   90%   90%   90%   90%   90%   90%   90%   90%   90%   90%   90%   90%   90%   90%   90%   90%   90%   90%   90%   90%   90%   90%   90%   90%   90%   90%   90%   90%   90%   90%   90%   90%   90%   90%   90%   90%   90%   90%   90%   90%   90%   90%   90%   90%   90%   90%   90%   90%   90%   90%   90%   90%   90%   90%   90%   90%   90%   90%   90%   90%   90%   90%   90%   90%   90%   90%   90%   90%   90%   90%   90%   90%   90%   90%   90%   90%   90%   90%   90%   90%   90% | Number of calls:-  April – 5,427  May – 5,749  June – 6,014  July – 5,939  August – 5,814  September – 6,006 |